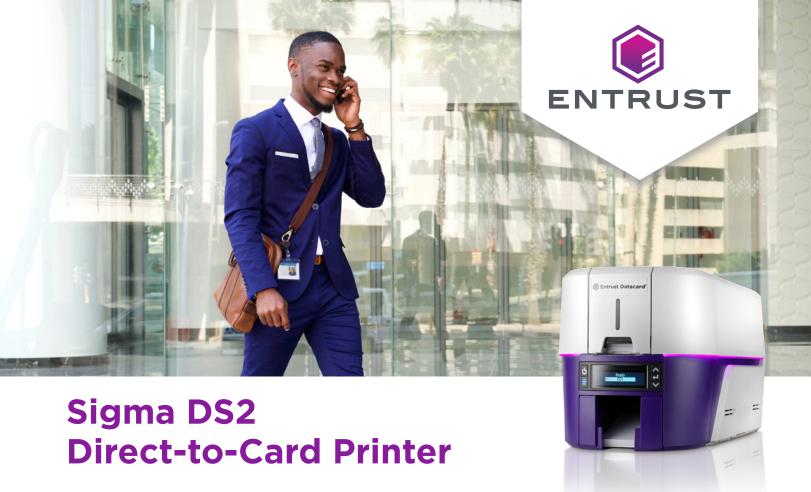

## Sigma: The next generation of direct-to-card printing

Entrust Sigma ID Card Printers are specifically designed for today's cloud environments and give you the ability to easily issue secure identities.

### Sigma DS2 Direct-to-Card Printer