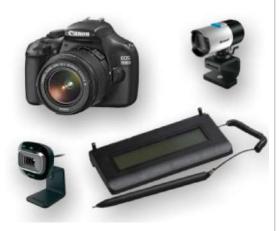

#### Canon

Depending on the model of Canon camera you are using, select one of the following plug-ins to use with your IDWorks software.

Canon D1000 plug-in download (DSLR 1 0)

Canon D1100 plug-in download (DSLR\_1\_1)

#### Integration

Canon (SLR camera, with tripod & photo plug-in)

<u>Tru-Photo</u> (Photo capture plug-in)

**Tru-Signature** 

Webcam: Life Cam HD

Webcam : <u>Life Cam Studio</u>

Glen Marais, Kempton Park. Telephone: +27 11 391 4693